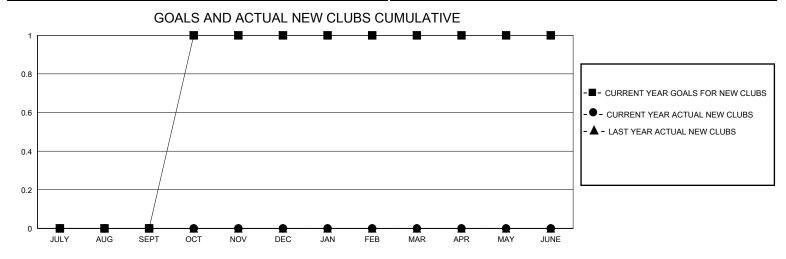

## District 110BZ

GMT: LOCATION NETHERLANDS GMT CA

| •             |               |             |               |                               |                        |                         | •                                                  |  |
|---------------|---------------|-------------|---------------|-------------------------------|------------------------|-------------------------|----------------------------------------------------|--|
|               | Club          | os          |               | Members RESULTS FOR 2024-2025 |                        |                         |                                                    |  |
|               | RESULTS FOR   | R 2024-2025 |               |                               |                        |                         |                                                    |  |
| QUARTER       | NEW CLUB GOAL | NEW CLUBS   | DROPPED CLUBS | QUARTER MEME                  | BER GROWTH NET<br>GOAL | MEMBER GROWTH<br>ACTUAL | DROPPED<br>MEMBERS ACTUAL<br>(including transfers) |  |
| JULY/AUG/SEPT | 0             | 0           | 1             | JULY/AUG/SEPT                 | 0                      | 22                      | 26                                                 |  |
| OCT/NOV/DEC   | 1             | 0           | 0             | OCT/NOV/DEC                   | 0                      | 20                      | 36                                                 |  |
| JAN/FEB/MAR   | 0             | 0           | 0             | JAN/FEB/MAR                   | 0                      | 0                       | 0                                                  |  |
| APR/MAY/JUNE  | 0             | 0           | 0             | APR/MAY/JUNE                  | 0                      | 0                       | 0                                                  |  |