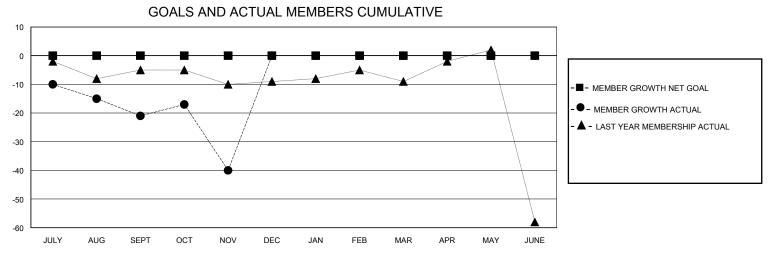

## District 110BZ

GMT: LOCATION NETHERLANDS GMT CA

| •             |               |             |               |                               |                        |                         | •                                                  |  |
|---------------|---------------|-------------|---------------|-------------------------------|------------------------|-------------------------|----------------------------------------------------|--|
|               | Club          | os          |               | Members RESULTS FOR 2024-2025 |                        |                         |                                                    |  |
|               | RESULTS FOR   | R 2024-2025 |               |                               |                        |                         |                                                    |  |
| QUARTER       | NEW CLUB GOAL | NEW CLUBS   | DROPPED CLUBS | QUARTER MEME                  | BER GROWTH NET<br>GOAL | MEMBER GROWTH<br>ACTUAL | DROPPED<br>MEMBERS ACTUAL<br>(including transfers) |  |
| JULY/AUG/SEPT | 0             | 0           | 1             | JULY/AUG/SEPT                 | 0                      | 22                      | 26                                                 |  |
| OCT/NOV/DEC   | 1             | 0           | 0             | OCT/NOV/DEC                   | 0                      | 20                      | 36                                                 |  |
| JAN/FEB/MAR   | 0             | 0           | 0             | JAN/FEB/MAR                   | 0                      | 0                       | 0                                                  |  |
| APR/MAY/JUNE  | 0             | 0           | 0             | APR/MAY/JUNE                  | 0                      | 0                       | 0                                                  |  |